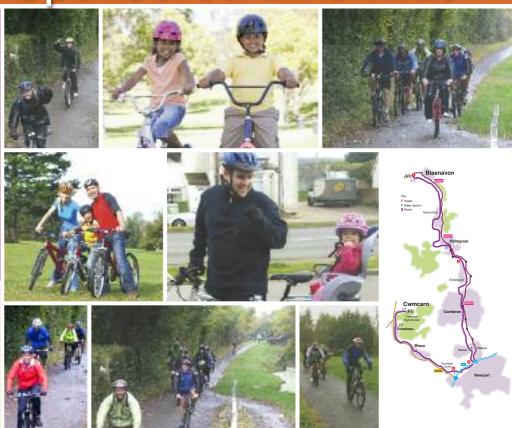

We will be cycling approximately 26 miles, meeting at 'Big Pit' car park in Blaenavon at 10.00am for registration and a rolling start until 10.30am. If cyclists require transport to Blaenavon they should meet at Cwmcarn High School from 08:30am for a 9.00am depart, where transport will be provided for both participant and bicycle. Our route will take us past 'Big Pit' in Blaenavon down to Pontypool, Two Locks in Cwmbran, Malpas in Newport, Fourteen Locks at High Cross, through Rogerstone, down to Risca, Crosskeys and finishing at Cwmcarn.